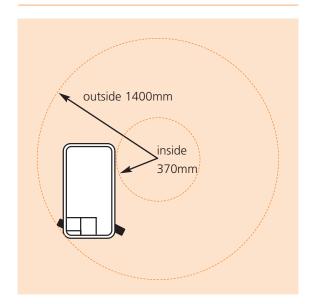

#### TURNING RADIUS

| PERFORMANCE                    |                       |                                                     |
|--------------------------------|-----------------------|-----------------------------------------------------|
| Platform capacity (SWL)        |                       | 227kg                                               |
| Max. operating wind speed (1 p | person on platform)   | 12.5m/s                                             |
| Max. drive height              |                       | 3.7m                                                |
| Max. drive speed (stowed)      |                       | 3.6km/h                                             |
| Max. drive speed (elevated)    |                       | 0.8km/h                                             |
| Raise/lower time               |                       | 18/25 sec                                           |
| Gradeability                   |                       | 25%                                                 |
| Inside turning radius          |                       | 0.37m                                               |
| Outside turning radius         |                       | 1.4m                                                |
| Tires                          | 305mm. dia. s         | olid rubber, non-marking                            |
| Parking brake                  | 2 wheel, spring-appli | ed, hydraulically-released<br>with manual overdrive |
| Drive system                   | du                    | al front hydraulic motors                           |
| Controls                       |                       | proportional                                        |