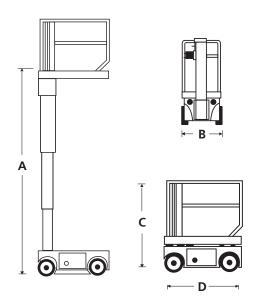

# **TM12**

| DIMENSIONS                        | TM12          |
|-----------------------------------|---------------|
| Max. working height               | 5.7m          |
| Max. platform height ( <b>A</b> ) | 3.7m          |
| Platform size (inside)            | 0.74m x 1.04m |
| Overall width ( <b>B</b> )        | 0.76m         |
| Overall length ( <b>D</b> )       | 1.36m         |
| Stowed height ( <b>C</b> )        | 1.7m          |
| Ground clearance                  | 76mm          |