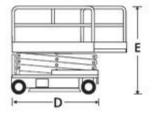

## **Scissors Access Platforms**

| DIMENSIONS                      | S1930         | S2033         |
|---------------------------------|---------------|---------------|
| Max. working height             | 7.8m          | 8m            |
| Max. platform height (A)        | 5.8m          | 6.1m          |
| Platform size (stowed)          | 2.39m x 0.76m | 2.14m x 1.09m |
| Platform size (extended)        | 3.3m x 0.74m  | 3.36m x 1.09m |
| Deck extension length (B)       | 0.91m         | 0.91m         |
| Overall length (D)              | 2.3m          | 2.3m          |
| Overall width (C)               | 0.81m         | 1.17m         |
| Stowed height (E)               | 2.14m         | 2.01m         |
| Min. height (guardrails folded) | 1.73m         | 1.66m         |
| Ground clearance (stowed)       | 95mm          | 95mm          |
| Ground clearance (elevated)     | 19mm          | 19mm          |