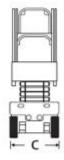

## **Scissors Access Platforms**

| DIMENSIONS                      | S1930         | S2033         |
|---------------------------------|---------------|---------------|
| Max. working height             | 7.8m          | 8m            |
| Max. platform height (A)        | 5.8m          | 6.1m          |
| Platform size (stowed)          | 2.39m x 0.76m | 2.14m x 1.09m |
| Platform size (extended)        | 3.3m x 0.74m  | 3.36m x 1.09m |
| Deck extension length (B)       | 0.91m         | 0.91m         |
| Overall length (D)              | 2.3m          | 2.3m          |
| Overall width (C)               | 0.81m         | 1.17m         |
| Stowed height (E)               | 2.14m         | 2.01m         |
| Min. height (guardrails folded) | 1.73m         | 1.66m         |
| Ground clearance (stowed)       | 95mm          | 95mm          |
| Ground clearance (elevated)     | 19mm          | 19mm          |