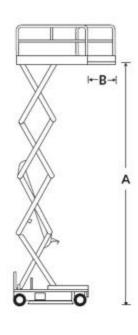

## **Scissors Access Platforms**

| DIMENSIONS                      | S1930         | S2033         |
|---------------------------------|---------------|---------------|
| Max. working height             | 7.8m          | 8m            |
| Max. platform height (A)        | 5.8m          | 6.1m          |
| Platform size (stowed)          | 2.39m x 0.76m | 2.14m x 1.09m |
| Platform size (extended)        | 3.3m x 0.74m  | 3.36m x 1.09m |
| Deck extension length (B)       | 0.91m         | 0.91m         |
| Overall length (D)              | 2.3m          | 2.3m          |
| Overall width (C)               | 0.81m         | 1.17m         |
| Stowed height (E)               | 2.14m         | 2.01m         |
| Min. height (guardrails folded) | 1.73m         | 1.66m         |
| Ground clearance (stowed)       | 95mm          | 95mm          |
| Ground clearance (elevated)     | 19mm          | 19mm          |